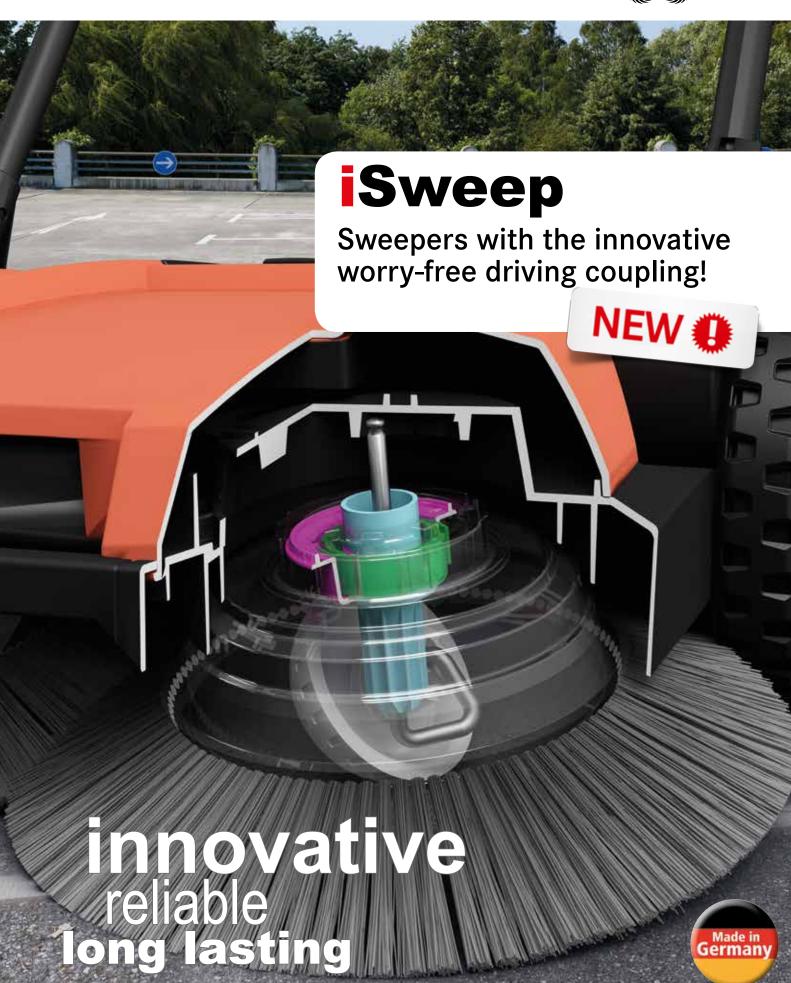

## Haaga sweepers: Sweeping with the innovative worry-free driving coupling!

## **iSweep**

Thanks to the new form-fitting construction and the use of new self-lubricating sliding materials the reliability and durability of the driving clutch will be increased significantly in comparison with today's well-known and proofed Haaga system. External influences, such as dust, dirt and wetness will not affect the function.

## Your benefits at a glance:

- dirt resistant
- maintenance-free\*
- robust and durable

\*except wear parts

- The specially developed driving clutch ensures high reliability
- Thanks to the form-fitting construction, any kind of external influences, such as dust, dirt and wetness will not affect the function.
- The worm gears (battery driven models) and tooth sleeves are made out of a new selflubricating sliding material and ensure longer lifetime.