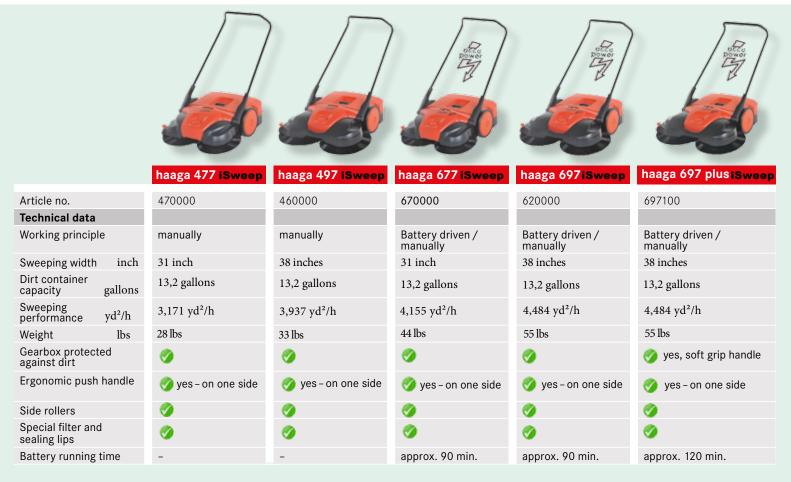

## Haaga sweepers: Sweeping with the innovative worry-free driving coupling!

## **iSweep**

Thanks to the new form-fitting construction and the use of new self-lubricating sliding materials the reliability and durability of the driving clutch will be increased significantly in comparison with today's well-known and proofed Haaga system. External influences, such as dust, dirt and wetness will not affect the function.

## Your benefits at a glance:

- dirt resistant
- maintenance-free\*
- robust and durable

\*except wear parts

- The specially developed driving clutch ensures high reliability
- Thanks to the form-fitting construction, any kind of external influences, such as dust, dirt and wetness will not affect the function.
- The worm gears (battery driven models) and tooth sleeves are made out of a new selflubricating sliding material and ensure longer lifetime.